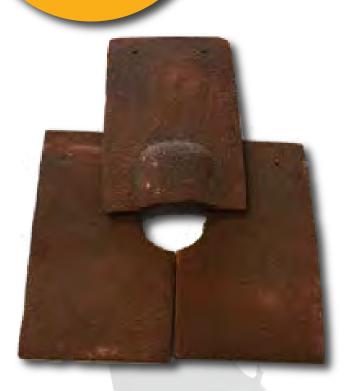

## 3 Piece Bat Tile Set

Available in Medium and Dark Heritage colours the Bat Access Set presents a bat optimised entrance to the under-felt, or to the loft when the under-felt is opened. For use within the roof tiles, the top 'tunnel' tile offers the bat an 18mm high x 165mm long (approx.) tunnel to an entrance hole in the under tiles. This allows the bat to crawl into the roost area.

An advantage of these tiles it provides the maximum amount of natural air flow under the tiles. The carefully designed access, along with this air flow between the tiles and the under-felt, aims to provide conditions where the bats are protected from any extremes of heat.