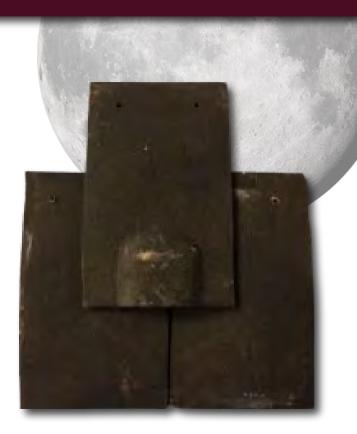

## 3 Piece Bat Tile Set

Available in Medium and Dark Heritage colours the Bat Access Set presents a bat optimised entrance to the under-felt, or to the loft when the under-felt is opened. For use within the roof tiles, the top 'tunnel' tile offers the bat an 18mm high x 165mm long (approx.) tunnel to an entrance hole in the under tiles. This allows the bat to crawl into the roost area.

An advantage of these tiles it provides the maximum amount of natural air flow under the tiles. The carefully designed access, along with this air flow between the tiles and the under-felt, aims to provide conditions where the bats are protected from any extremes of heat.